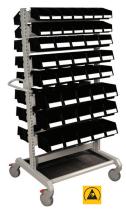

#### Storage Solutions

• Drawer units, shelving, and cabinets for light and heavy-duty use

Trolleys and Carts

• Component and tool storage and mobile workstations

Tool storage system
• Perforated panels and tool hooks

FlexFlow™ flow-through shelving

Small Parts Storage

**STORAGE SYSTEMS** 