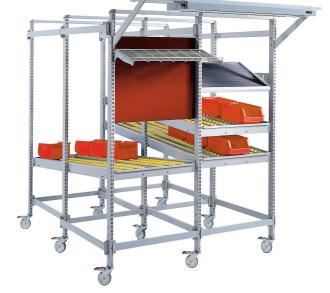

## Workstations - With a multitude of interchangeable accessories

Concept™ workstation

• Manual, Hand Crank, and Motorized

Cornerstone™ workstation

Packaging workstations

TL Advantage™ workstation

• Single-sided or Double-sided

WorkShop™ workstation

MultiLine™ Assembly Solutions

Wide range of accessories!