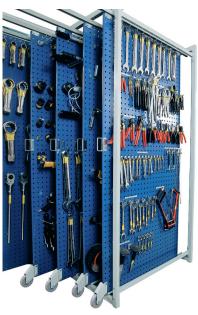

#### Storage Solutions

• Drawer units, shelving, and cabinets for light and heavy-duty use

Trolleys and Carts

• Component and tool storage and mobile workstations

Tool storage system
• Perforated panels and tool hooks