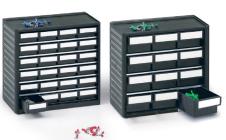

#### Storage Solutions

• Drawer units, shelving, and cabinets for light and heavy-duty use

Trolleys and Carts

• Component and tool storage and mobile workstations

Tool storage system
• Perforated panels and tool hooks