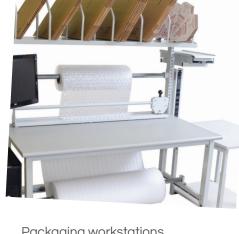

## Workstations - With a multitude of interchangeable accessories

Concept™ workstation

• Manual, Hand Crank, and Motorized

Cornerstone™ workstation

Packaging workstations

TL Advantage™ workstation

• Single-sided or Double-sided