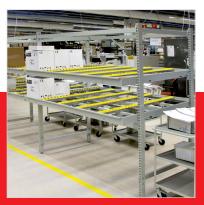

#### Storage Solutions

• Drawer units, shelving, and cabinets for light and heavy-duty use

Trolleys and Carts

• Component and tool storage and mobile workstations

Tool storage system
• Perforated panels and tool hooks

FlexFlow™ flow-through shelving

Small Parts Storage

**STORAGE SYSTEMS** 