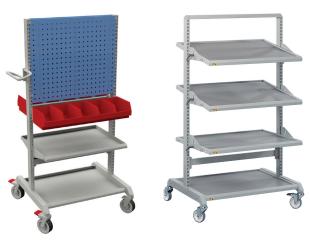

#### Storage Solutions

• Drawer units, shelving, and cabinets for light and heavy-duty use

Trolleys and Carts

• Component and tool storage and mobile workstations

Tool storage system
• Perforated panels and tool hooks