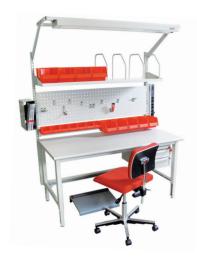

## Workstations - With a multitude of interchangeable accessories

Concept™ workstation

• Manual, Hand Crank, and Motorized

Cornerstone™ workstation

Packaging workstations

TL Advantage™ workstation

• Single-sided or Double-sided

WorkShop™ workstation

MultiLine™ Assembly Solutions

Wide range of accessories!

#### Storage Solutions

• Drawer units, shelving, and cabinets for light and heavy-duty use

Trolleys and Carts

• Component and tool storage and mobile workstations

Tool storage system
• Perforated panels and tool hooks