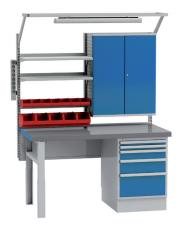

## Workstations - With a multitude of interchangeable accessories

Concept™ workstation

• Manual, Hand Crank, and Motorized

Cornerstone™ workstation

Packaging workstations

TL Advantage™ workstation

• Single-sided or Double-sided

#### Storage Solutions

• Drawer units, shelving, and cabinets for light and heavy-duty use

Trolleys and Carts

• Component and tool storage and mobile workstations

Tool storage system
• Perforated panels and tool hooks