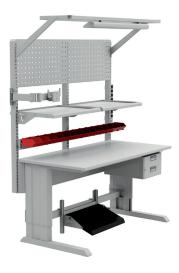

## Workstations - With a multitude of interchangeable accessories

Concept™ workstation

• Manual, Hand Crank, and Motorized

Cornerstone™ workstation

Packaging workstations

TL Advantage™ workstation

• Single-sided or Double-sided

WorkShop™ workstation

MultiLine™ Assembly Solutions

Wide range of accessories!

#### Storage Solutions

• Drawer units, shelving, and cabinets for light and heavy-duty use

Trolleys and Carts

• Component and tool storage and mobile workstations

Tool storage system
• Perforated panels and tool hooks