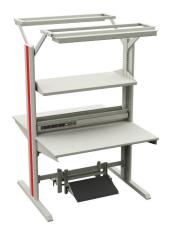

## Workstations - With a multitude of interchangeable accessories

Concept™ workstation

• Manual, Hand Crank, and Motorized

Cornerstone™ workstation

Packaging workstations

TL Advantage™ workstation

• Single-sided or Double-sided