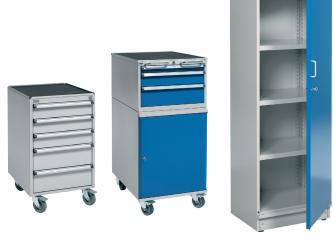

#### Storage Solutions

• Drawer units, shelving, and cabinets for light and heavy-duty use

Trolleys and Carts

• Component and tool storage and mobile workstations

Tool storage system
• Perforated panels and tool hooks