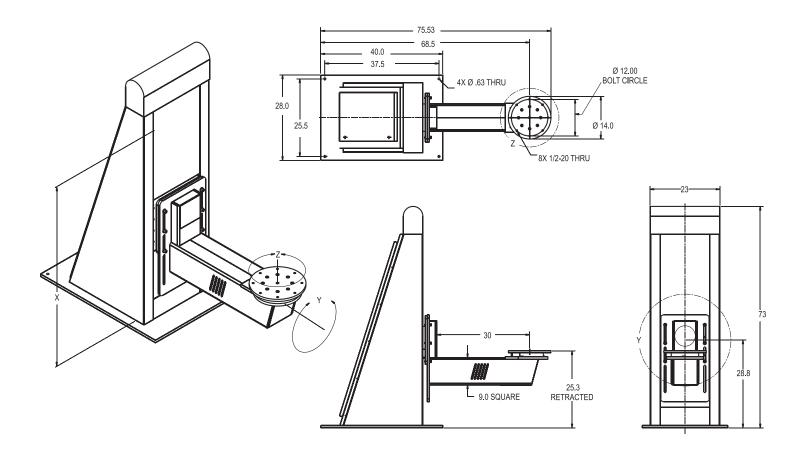

### **Technical Information**

|          |     |     | Base<br>Depth | Width |     | Vertical<br>Travel |           |            |         |            | Rotation<br>Speed Z | Voltage | Unit<br>Weight |
|----------|-----|-----|---------------|-------|-----|--------------------|-----------|------------|---------|------------|---------------------|---------|----------------|
| 600 lbs. | 30" | 28" | 40"           | 23"   | 73" | 25.3″-49.3″        | 1.2"/sec. | 550 ft lbs | 0-6 RPM | 300 ft lbs | 0-5 RPM             | 115 VAC | 1100 lbs.      |