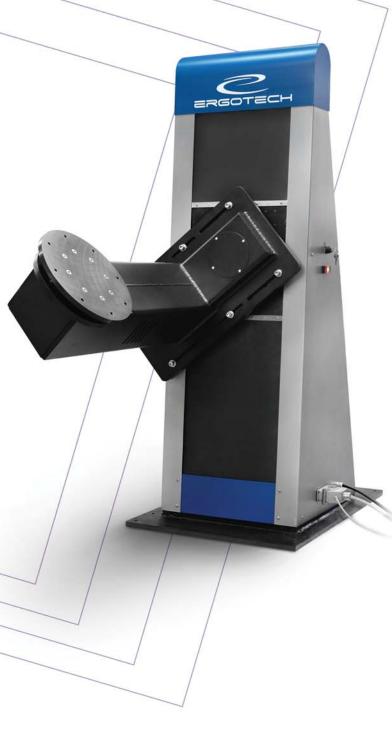

## Ergo Force<sup>™</sup> Motorized Work Positioner

#### **Standard Features**

- Designed and built in the USA for the most robust and heavy-duty applications.
- Offers full flexibility to move work to any suitable work position.
- The "L" shaped rotational arm allows easy access to work, comfortably and safely.
- Adaptable to any work fixtures.
- Up, down, tilt and rotation controlled by handheld pendant.
- Safety is assured through foot pedal interlock.
- Manage loads up to 600 lbs.
- Unlimited rotation on Y + Z axes.