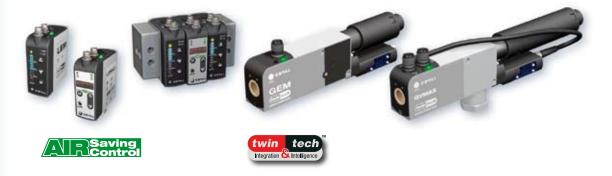

## INTELLIGENT VACUUM PUMPS

#### LEMAX, LEM, GEM, GVMAX

**CHARACTERISTICS:** 2 vacuum levels (60% & 90%), suction flow up to 450 NL/min (16 sCFM), optimal supply pressure 4 bar (58 psi), integrated pressure regulator.

**ADVANTAGES:** plug & play system, simplicity of installation & usage, modularity, light weight, compact, guarantee of optimal performance and efficiency, clog free performance, silent functioning, economic solutions, economy of energy thanks to automatic pressure regulation & vacuum regulation.