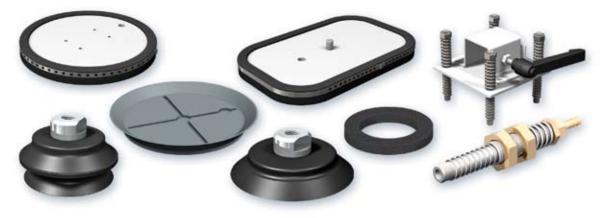

## **STANDARD SUCTION PADS**

### VP, VPG, VSA, VS, VPO, C

SHAPES: flat, extra flat, 1.5 and 2.5 bellows, oblong, Ø 1 to 600 mm.

MATERIALS: nitrile, silicone, natural rubber and Siton® (resistance to abrasion and temperature up to 320°F). Other special materials on request.

**APPLICATIONS/ADVANTAGES:** Flat suction cups for gripping flat objects, high precision, vertical loads. Bellows suction pads for round or cylindrical objects, height compensation. 2500 models, available in various materials to suit standard industrial applications.

## **SPECIAL SUCTION PADS**

### MVS, VSO, VSD, VSE, VSBO, VPA, VPR, VPYR

**APPLICATIONS:** special suction pads for handling of light bulbs, CD, papers, bottles, bread, eggs, bags, products at high temperature ... **MATERIALS:** nitrile, silicone, silicon anti-static, natural rubber, siton®, ...

## **SUCTION PAD ACCESSORIES**

### TS, YS, TSOP, TSO, L, PMG2

COVAL offers a wide range of suction pad accessories adaptable to all types of applications such as spring systems, extensions, nozzle inserts, automatic shut-off valves, non-return valves ...