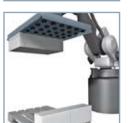

# **VACUUM GRIPPING SYSTEMS**

**CHARACTERISTICS:** 3 models ranging from 424mm, 624mm & 824mm in length and 120mm in width. CVG range grippers offer the possibility to opt either for an overhead mounted or a distantly connected vacuum source.

**ADVANTAGES:** reliable & economic solution, one solution adaptable for vacuum handling all types of objects varying in shape and size. Simplicity and flexibility of installation and usage.

## **COVAL GRIPPERS**

#### CSG

**CVG** 

COVAL develops customized solutions, on demand, for automated applications in different sectors, such as packaging, food processing and plastic processing.

We are involved throughout the entire production chain, from individual handling of objects to complete end-of-line layer palletization.