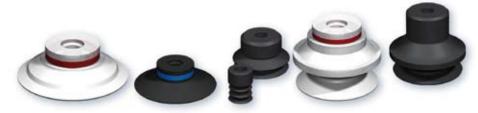

## **STANDARD SUCTION PADS**

### VP, VPG, VSA, VS, VPO, C

SHAPES: flat, extra flat, 1.5 and 2.5 bellows, oblong, Ø 1 to 600 mm.

MATERIALS: nitrile, silicone, natural rubber and Siton® (resistance to abrasion and temperature up to 320°F). Other special materials on request.

**APPLICATIONS/ADVANTAGES:** Flat suction cups for gripping flat objects, high precision, vertical loads. Bellows suction pads for round or cylindrical objects, height compensation. 2500 models, available in various materials to suit standard industrial applications.