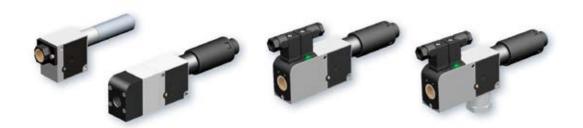

## **MODULAR VACUUM PUMPS**

#### GVP, GEMP, GVPS, GVPD

**CHARACTERISTICS:** 3 vacuum levels (50%, 75% & 90%), suction flow up to 450 NL/min (16 sCFM), optimal pressure 4 bar (58 psi). **ADVANTAGES:** simplicity of installation and usage, modularity, light weight, compact, optimal performance thanks to the precision regarding suction flow & vacuum level, clog free performance, silent functioning, economic solutions, customized modules on request.

## INTELLIGENT VACUUM PUMPS

#### LEMAX, LEM, GEM, GVMAX

**CHARACTERISTICS:** 2 vacuum levels (60% & 90%), suction flow up to 450 NL/min (16 sCFM), optimal supply pressure 4 bar (58 psi), integrated pressure regulator.

**ADVANTAGES:** plug & play system, simplicity of installation & usage, modularity, light weight, compact, guarantee of optimal performance and efficiency, clog free performance, silent functioning, economic solutions, economy of energy thanks to automatic pressure regulation & vacuum regulation.