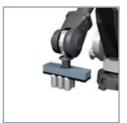

# **VACUUM GRIPPING SYSTEMS**

**CHARACTERISTICS:** 3 models ranging from 424mm, 624mm & 824mm in length and 120mm in width. CVG range grippers offer the possibility to opt either for an overhead mounted or a distantly connected vacuum source.

**ADVANTAGES:** reliable & economic solution, one solution adaptable for vacuum handling all types of objects varying in shape and size. Simplicity and flexibility of installation and usage.

## **COVAL GRIPPERS**

#### CSG

**CVG** 

COVAL develops customized solutions, on demand, for automated applications in different sectors, such as packaging, food processing and plastic processing.

We are involved throughout the entire production chain, from individual handling of objects to complete end-of-line layer palletization.