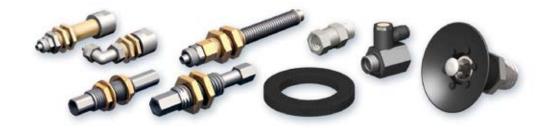

## **STANDARD SUCTION PADS**

### VP, VPG, VSA, VS, VPO, C

SHAPES: flat, extra flat, 1.5 and 2.5 bellows, oblong, Ø 1 to 600 mm.

MATERIALS: nitrile, silicone, natural rubber and Siton® (resistance to abrasion and temperature up to 320°F). Other special materials on request.

**APPLICATIONS/ADVANTAGES:** Flat suction cups for gripping flat objects, high precision, vertical loads. Bellows suction pads for round or cylindrical objects, height compensation. 2500 models, available in various materials to suit standard industrial applications.