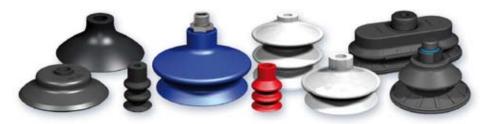

## **STANDARD SUCTION PADS**

### VP, VPG, VSA, VS, VPO, C

SHAPES: flat, extra flat, 1.5 and 2.5 bellows, oblong, Ø 1 to 600 mm.

MATERIALS: nitrile, silicone, natural rubber and Siton® (resistance to abrasion and temperature up to 320°F). Other special materials on request.

**APPLICATIONS/ADVANTAGES:** Flat suction cups for gripping flat objects, high precision, vertical loads. Bellows suction pads for round or cylindrical objects, height compensation. 2500 models, available in various materials to suit standard industrial applications.