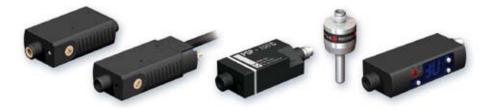

## **VACUUM MONITORING**

#### PSE100E, PSE100P, PSE100PK, PSA 100C, PSP 100, PSR, VAF111

ADVANTAGES: high precision, universal solutions, choice of versions: electric, electronic, digital or pneumatic.

On our web site www.coval.com, you will find the 3D drawings of all our products in suitable formats to the main CAD software.