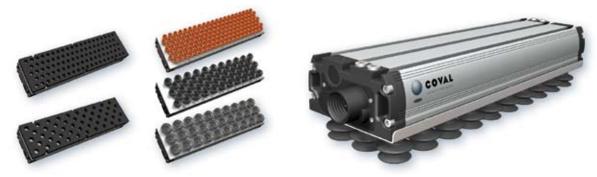

# SYSTEM COMPONENTS SPL, VA, RSC, TS, VACOOP, VACOOE

A complete range of modular components adaptable to all types of needs for handling heavy loads.