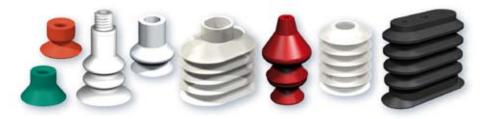

## **SPECIAL SUCTION PADS**

### MVS, VSO, VSD, VSE, VSBO, VPA, VPR, VPYR

**APPLICATIONS:** special suction pads for handling of light bulbs, CD, papers, bottles, bread, eggs, bags, products at high temperature ... **MATERIALS:** nitrile, silicone, silicon anti-static, natural rubber, siton®, ...