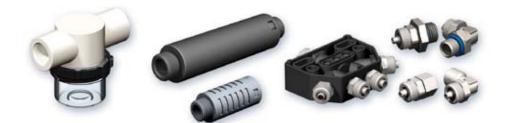

## **SUCTION PAD ACCESSORIES**

### TS, YS, TSOP, TSO, L, PMG2

COVAL offers a wide range of suction pad accessories adaptable to all types of applications such as spring systems, extensions, nozzle inserts, automatic shut-off valves, non-return valves ...

## **PERIPHERALS, VACUUM NETWORK**

#### FVU, FVUG, SILK, NVR, NVA, NVS

COVAL offers a complete range of peripherals, such as vacuum feeders, fittings, filters, ..., necessary for the optimization of the vacuum network.