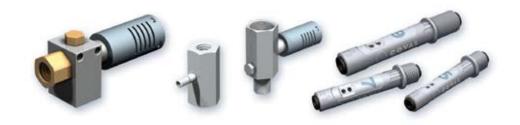

# MICRO-EJECTORS

CIL, VR, GVR

**CHARACTERISTICS:** vacuum level range up to 90%, suction flow range up to 95 NI/min (3.4 sCFM), optimal supply pressure 5 bar (72 psi). **ADVANTAGES:** simplicity of installation and usage , light weight, compact, clog free performance, optimal performance thanks to the choice related to vacuum flow & vacuum levels, no maintenance, silent functioning, economic solutions, customized modules on request.