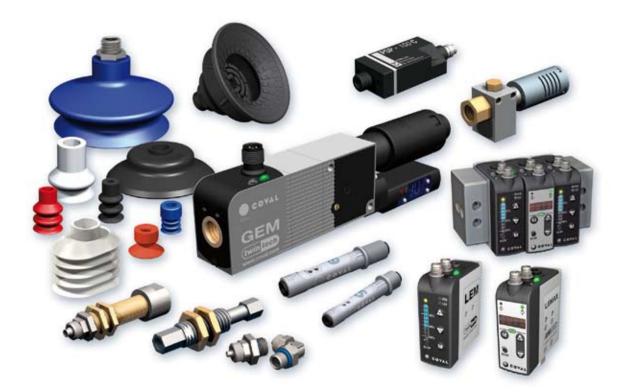

# **COVAL PRODUCT RANGE**



# **ADVANCED VACUUM SOLUTIONS**

www.coval.com

## **STANDARD SUCTION PADS**

### VP, VPG, VSA, VS, VPO, C

SHAPES: flat, extra flat, 1.5 and 2.5 bellows, oblong, Ø 1 to 600 mm.

MATERIALS: nitrile, silicone, natural rubber and Siton® (resistance to abrasion and temperature up to 320°F). Other special materials on request.

**APPLICATIONS/ADVANTAGES:** Flat suction cups for gripping flat objects, high precision, vertical loads. Bellows suction pads for round or cylindrical objects, height compensation. 2500 models, available in various materials to suit standard industrial applications.





## **SPECIAL SUCTION PADS**

### MVS, VSO, VSD, VSE, VSBO, VPA, VPR, VPYR

**APPLICATIONS:** special suction pads for handling of light bulbs, CD, papers, bottles, bread, eggs, bags, products at high